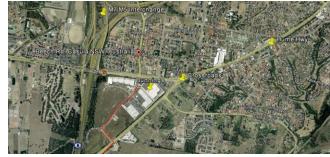

## BREAKFAST DRIVE TO CHIFLEY HOTEL EASTERN CREEK FOR PCA RENNSPORT EVENT ATTENDANCE.

Another fabulous PCNSW Drive. Starting from Bunning's Car Park Cross Road (Beech Rd Casula).

Come and enjoy an early morning breakfast run from the Crossroads near Liverpool, out through Oran Park Village (see how they have destroyed our beloved Oran Park Raceway), Camden, Werornbi, Silverdale, Waragambah, Mulgoa and arrive at the new Chifley Hotel at Eastern Creek for a hearty buffet breakfast. Approx. a 1.5 hour 90km drive.

After breakfast wander across the road to the new Sydney Motor Park (Eastern Creek Raceway) to the largest gathering of Porches ever at one race venue in Australia.

This inaugural Porsche Rennsport Australia Motor Racing Festival event should not be missed, so what better way to attend than start off the day with a great drive, delicious breakfast shared with all your Porsche Club buddies, so see you there by registering now.